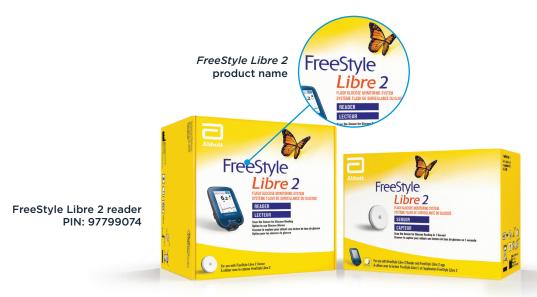

# **COMPATIBLE READER**

FreeStyle Libre reader PIN: 97799170

FreeStyle Libre 2 reader PIN: 97799074

# MORE PATIENTS CAN DOIT WITHOUT LANCETS\*

When dispensing the FreeStyle Libre 2 system, here's what to look for:

FreeStyle Libre 2 sensor PIN: 97799075

The FreeStyle Libre 2 system and FreeStyle Libre system are not cross-compatible.